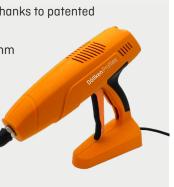

# HKP 330 hot-melt glue gun

√ Makes work easier and more relaxed thanks to patented hand lever mechanism

✓ Maximum glue application with Ø 18 mm Döllken HKS 18/300 glue sticks

√ fully electronic control

√ digital temperature control using the Display