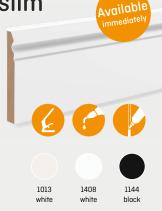

### Hamburger style 80 slim

- ✓ 11 mm body thickness
- ✓ with flexible seals
- √ 13 mm overhang (wall covering)
- √ Flexible for simpler installation on uneven walls
- √ Rapid processing thanks to the Döllken notch punch
- √ No additional XL tensioning lever required