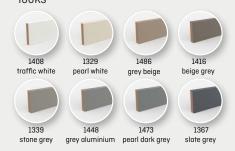

# Cubu structured

- ✓ HDF core, coated with PP polyblend
- ✓ with flexible seals at top and bottom
- √ elegant, structured surfaces
- √ in 8 different colours
- ✓ Available right off the shelf
- ✓ Perfectly suited to concrete and stone looks