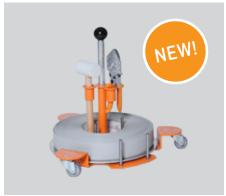

## Advantages at a glance

The WLK life components are REACH compliant and free of chlorine and softeners.

The Easy Scooter facilitates working by simple unrolling of your flexible skirting.

Improved geometry facilitates seamless corner formation and better cleaning

### The new flexible skirting programme

- 2 material versions PVC and PVC-free: One self-adhesive version per size: WLK with Remur and WLK life (PVC-free) with Pomur
- Increased flexibility for improved corner formation and easier installation
- Up to 50% time saved thanks to pre-applied adhesive tape. Installation will also be further optimised with the Easy-Scooter.