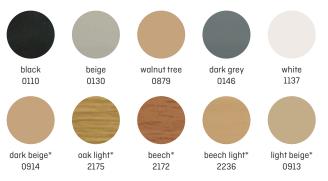

#### Colours

\*available only for WLK 50, WL 60!

#### Technical data

NEW: 1 sales unit =  $1 \times 50$  m, on roll

1069

0138

New installation videos at www.doellken-profiles.com, in the Doellken App or on YouTube.

anthracite<sup>1</sup>

0348

Döllken Profiles GmbH
Stangenallee 3
99428 Nohra b. Weimar
Follow us on