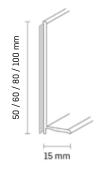

#### Technical data

NEW: 1 sales unit =  $1 \times 50$  m, on roll

1069

0138

New installation videos at www.doellken-profiles.com, in the Doellken App or on YouTube.

anthracite<sup>1</sup>

0348

Döllken Profiles GmbH
Stangenallee 3
99428 Nohra b. Weimar
Follow us on