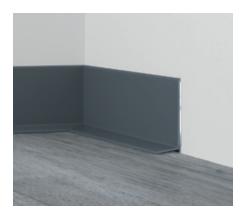

Self-adhesive flexible skirtings\* particularly suited with flexible floor coverings. They may be installed in a jiffy, creating a harmonious transition from floor to wall. Of course, none of the flexible skirting boards will contain harmful softeners, as required by the REACH Ordinance.

### The new flexible skirting programme

- 2 material versions PVC and PVC-free: One self-adhesive version per size: WLK with Remur and WLK life (PVC-free) with Pomur
- Increased flexibility for improved corner formation and easier installation
- Up to 50% time saved thanks to pre-applied adhesive tape. Installation will also be further optimised with the Easy-Scooter.

#### Technical data

NEW: 1 sales unit =  $1 \times 50$  m, on roll

1069

0138

New installation videos at www.doellken-profiles.com, in the Doellken App or on YouTube.

anthracite<sup>1</sup>

0348

Döllken Profiles GmbH
Stangenallee 3
99428 Nohra b. Weimar
Follow us on