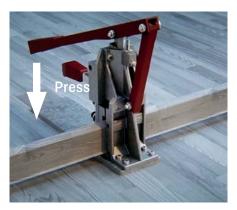

## Important Components of the Mitre Tool

Spare parts are available on request. Please contact our customer service.

lever

pedestal

clamping device

trestle

lay-on surface
measuring template
double insertion plate

clamping device XL

6