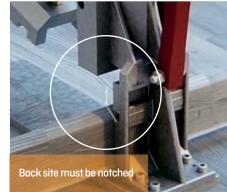

....and notch

#### **Outside Corner**

Use the correct slot in the double insertion plate.

Mark the solidcore skirting accordingly

Lock the clamping device and put the mark to the border of the lay-on surface...

... and notch