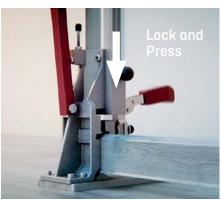

### To Build End Caps

Measure back 51 mm on the profile from the end. Then apply that mark to the border of the lay-on surface

Close the clamping device and notch. Use Döllken hot melt to fix the end caps