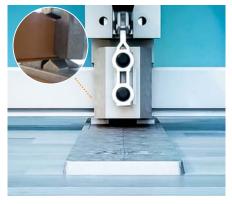

# Non rectangular Corner / 135°Corner

Turn the solidcore skirting on the head

Lay in the upper flexible lip seal straight on the trestle.

Notch very carefully: Stop when the resistence decrease

Cut out the bowing on the upper flexible lip