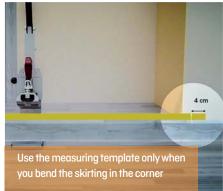

#### **Inside Corner**

Position a normal ruler behind the skirting at the corner and mark the solidcore skirting accordingly

Put the mark to the border of the lay-on surface and lock the clamping device...