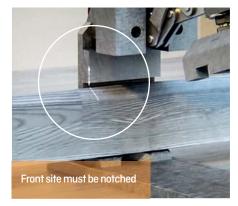

#### **Inside Corner**

Position a normal ruler behind the skirting at the corner and mark the solidcore skirting accordingly

Put the mark to the border of the lay-on surface and lock the clamping device...

....and notch