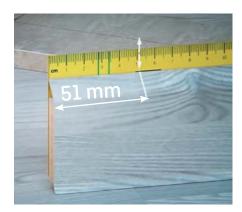

### To Build End Caps

Measure back 51 mm on the profile from the end. Then apply that mark to the border of the lay-on surface

Close the clamping device and notch. Use Döllken hot melt to fix the end caps