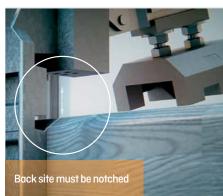

ind the skirting at the corner and mark the solidcore skirting accordingly





Put the mark to the border of the lay-on surface and lock the clamping device...





....and notch





#### **Outside Corner**

Use the correct slot in the double insertion plate.

Mark the solidcore skirting accordingly





Lock the clamping device and put the mark to the border of the lay-on surface...





... and notch





# Non rectangular Corner / 135°Corner

Turn the solidcore skirting on the head





Lay in the upper flexible lip seal straight on the trestle.

Notch very carefully: Stop when the resistence decrease





Cut out the bowing on the upper flexible lip





### To Build End Caps

Measure back 51 mm on the profile from the end. Then apply that mark to the border of the lay-on surface





Close the clamping device and notch. Use Döllken hot melt to fix the end caps





For detailed instructions please use our installation videos. Available on www.doellken-weimar.de or in the Döllken app.



You All installation videos can be found here: www.youtube.com/doellkenweimar



we create. we innovate.

SURTECO GROUP

Döllken-Profiles GmbH Stangenallee 3 99428 Nohra b. Weimar T: +49 3643 4170 0 F: +49 3643 4170 330

info@doellken-weimar.de www.doellken-weimar.de