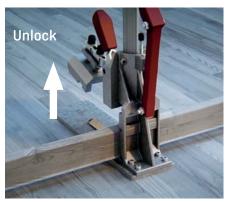

#### **Inside Corner**

Position a normal ruler behind the skirting at the corner and mark the solidcore skirting accordingly

Put the mark to the border of the lay-on surface and lock the clamping device...

....and notch

#### **Outside Corner**

Use the correct slot in the double insertion plate.

Mark the solidcore skirting accordingly

Lock the clamping device and put the mark to the border of the lay-on surface...

... and notch