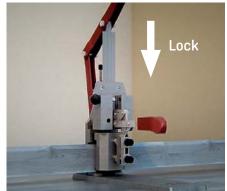

#### **Inside Corner**

Position a normal ruler behind the skirting at the corner and mark the solidcore skirting accordingly

Put the mark to the border of the lay-on surface and lock the clamping device...