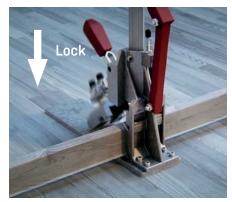

#### **Inside Corner**

Position a normal ruler behind the skirting at the corner and mark the solidcore skirting accordingly

Put the mark to the border of the lay-on surface and lock the clamping device...

....and notch

#### **Outside Corner**

Use the correct slot in the double insertion plate.

Mark the solidcore skirting accordingly

Lock the clamping device and put the mark to the border of the lay-on surface...

... and notch