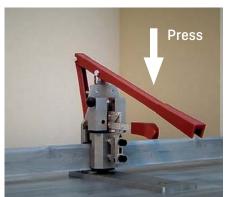

## Important Components of the Mitre Tool

Spare parts are available on request. Please contact our customer service.

lever

pedestal

clamping device

trestle

lay-on surface
measuring template
double insertion plate

clamping device XL

6

#### **Inside Corner**

Position a normal ruler behind the skirting at the corner and mark the solidcore skirting accordingly





Put the mark to the border of the lay-on surface and lock the clamping device...





....and notch





#### **Outside Corner**

Use the correct slot in the double insertion plate.

Mark the solidcore skirting accordingly





Lock the clamping device and put the mark to the border of the lay-on surface...





... and notch





# Non rectangular Corner / 135°Corner

Turn the solidcore skirting on the head





Lay in the upper flexible lip seal straight on the trestle.

Notch very carefully: Stop when the resistence decrease





Cut out the bowing on the upper flexible lip





### To Build End Caps

Measure back 51 mm on the profile from the end. Then apply that mark to the border of the lay-on surface





Close the clamping device and notch. Use Döllken hot melt to fix the end caps





For detailed instructions please use our installation videos. Available on www.doellken-weimar.d