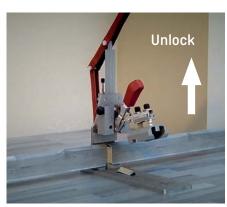

#### **Outside Corner**

Use the correct slot in the double insertion plate.

Mark the solidcore skirting accordingly

Lock the clamping device and put the mark to the border of the lay-on surface...

... and notch