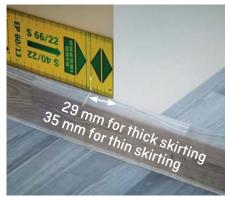

#### **Inside Corner**

Position a normal ruler behind the skirting at the corner and mark the solidcore skirting accordingly

Put the mark to the border of the lay-on surface and lock the clamping device...

#### **Outside Corner**

Use the correct slot in the double insertion plate.

Mark the solidcore skirting accordingly

Lock the clamping device and put the mark to the border of the lay-on surface...

... and notch