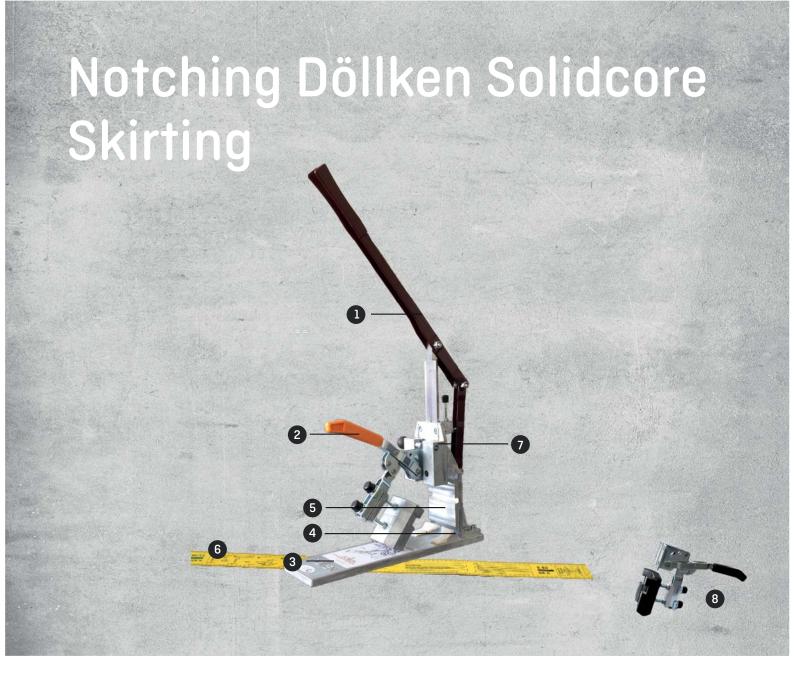

## Important Components of the Mitre Tool

Spare parts are available on request. Please contact our customer service.

lever

pedestal

clamping device

trestle

lay-on surface
measuring template
double insertion plate