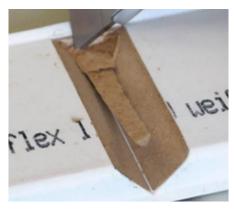

Cut in line **under** the soft lip.

3 Remove the wooden core careful.

4 Install the Cubu flex life around the corner.

In the last step cut through the plastic coating on the top.