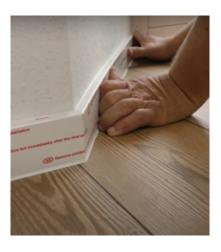

## Cubu flex life – Notching of dull angles (e.g. 135° corners)

Instructions

## Cubu flex life – Notching of dull angles (e.g. 135 ° corners)

1 Turn over the profile on the head - put it straight on the trestle - lock the clamping device - cut very carefully.

2 Only cut the wooden core - only to the soft lip.