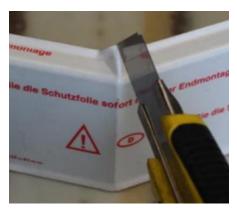

## Cubu flex life – Notching of dull angles (e.g. 135 ° corners)

1 Turn over the profile on the head - put it straight on the trestle - lock the clamping device - cut very carefully.

2 Only cut the wooden core - only to the soft lip.

Cut in line **under** the soft lip.

3 Remove the wooden core careful.

4 Install the Cubu flex life around the corner.

In the last step cut through the plastic coating on the top.