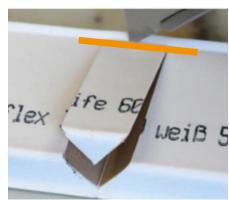

## Cubu flex life – Notching of dull angles (e.g. 135 ° corners)

1 Turn over the profile on the head - put it straight on the trestle - lock the clamping device - cut very carefully.

2 Only cut the wooden core - only to the soft lip.

Cut in line **under** the soft lip.

3 Remove the wooden core careful.

4 Install the Cubu flex life around the corner.

In the last step cut through the plastic coating on the top.