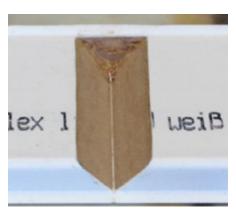

Cut in line **under** the soft lip.

3 Remove the wooden core careful.

4 Install the Cubu flex life around the corner.

In the last step cut through the plastic coating on the top.