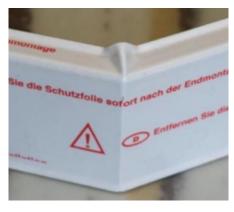

Cut in line **under** the soft lip.

3 Remove the wooden core careful.

4 Install the Cubu flex life around the corner.

In the last step cut through the plastic coating on the top.