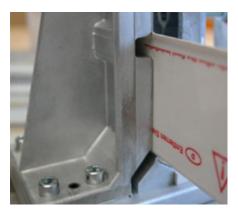

## Cubu flex life – Notching of dull angles (e.g. 135 ° corners)

1 Turn over the profile on the head - put it straight on the trestle - lock the clamping device - cut very carefully.

2 Only cut the wooden core - only to the soft lip.