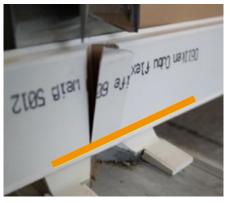

Cut in line **under** the soft lip.

3 Remove the wooden core careful.

4 Install the Cubu flex life around the corner.

In the last step cut through the plastic coating on the top.