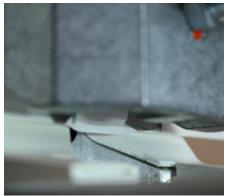

## Cubu flex life – Notching of dull angles (e.g. 135 ° corners)

1 Turn over the profile on the head - put it straight on the trestle - lock the clamping device - cut very carefully.

2 Only cut the wooden core - only to the soft lip.

Cut in line **under** the soft lip.

3 Remove the wooden core careful.

4 Install the Cubu flex life around the corner.

In the last step cut through the plastic coating on the top.